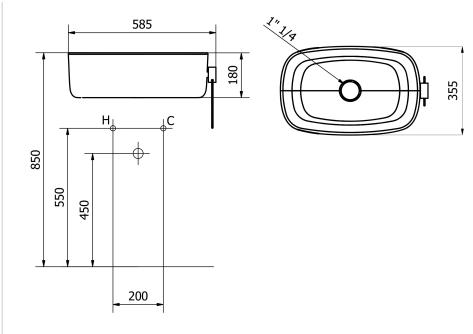

Click clack waste coupling chrome plated with tap made of brass white painted.

Towel holder in beechwood and nylon rope.

size 585 x 355 x 180 mm

installation Install on a table top using 4 screws M6 (table top and screws not included), or wall

mounting with a specific bracket (not included, cod. EVLASTA) using appropriate

fasteners.

Connect to the water drain. Check the solidity of the installation of the product, and

make sure about a safely installation.